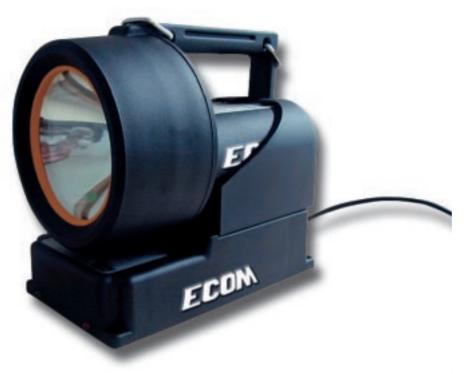

# Intrinsically-Safe rechargeable Safety Handlamp H-25 | A

The safety lamp H-25 I A is a powerful rechargeable torch for Ex-hazardous areas of zone 2 and 1 as well as zone 22 and 21 according to IEC / CENELEC.

- •Long-life Krypton light bulb
- •Robust, shockproof anti-static casing
- Battery discharge protection feature
- •900 Lux light intensity
- Emergency light function

## Technical data:

Weight: approx. 1750 g (with storage battery pack)

IP protection: IP 66

Power supply: Ex-storage battery pack "H-66"

Battery data: 4V; 5Ah; 500 loading cycles, over discharge and

short circuit protection

Bulb: Halogen with at least 3,75 V and max. 0,75 A

#### Ex-data:

Ex designation: © II 2 GD EEx e ib IICT4

EC-Certificate of conformity: BAS 01 ATEX 2188

### Standard delivery:

H-25 I A incl. storage battery pack H-66

#### Accessories:

Charger type C-251 HV (115/230 V AC)

Charger type C-25 | LV (12-32 V DC)

Spare bulb type H-26

Spare battery pack H-66

Thanks to its robust, shockproof, plastic casing, the H-25 I A Safely Handlamp withstands the harshest conditions. An ideal solution for emergency lighting or safety services. Providing light over a large area for investigation and inspection work.