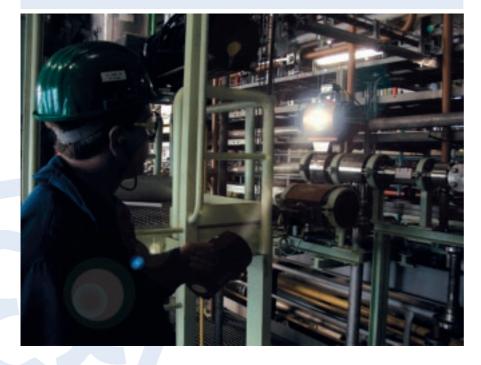

#### Accessories:

Charger type C-251 HV (115/230 V AC)

Charger type C-25 | LV (12-32 V DC)

Spare bulb type H-26

Spare battery pack H-66

Thanks to its robust, shockproof, plastic casing, the H-25 I A Safely Handlamp withstands the harshest conditions. An ideal solution for emergency lighting or safety services. Providing light over a large area for investigation and inspection work.